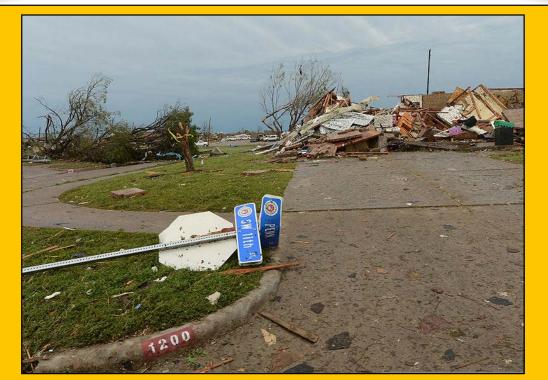

# **Picture Cards**

Pebris blocks many roads and pathways making aid difficult

First responders search for survivors in the wreckage

Copyright © PlanBee Resources Ltd 2013

www.planbee.com