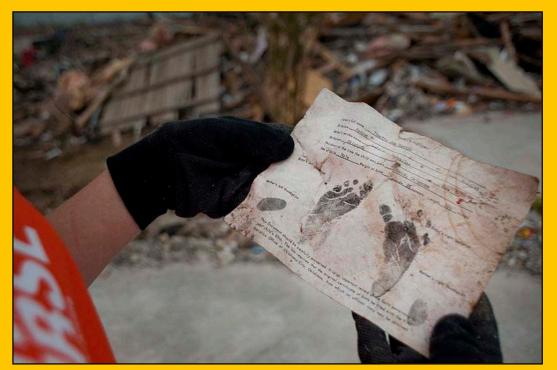

# Picture Cards

A volunteer finds a birth certificate amongst the debris

A woman stands in her storm shelter in front of the remains of her home

Copyright © PlanBee Resources Ltd 2013