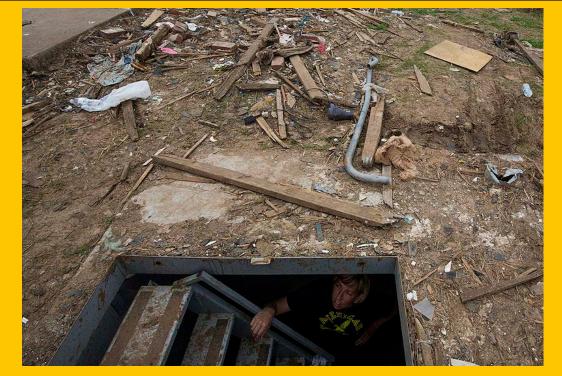

# Picture Cards

A volunteer finds a birth certificate amongst the debris

A woman stands in her storm shelter in front of the remains of her home

Copyright © PlanBee Resources Ltd 2013