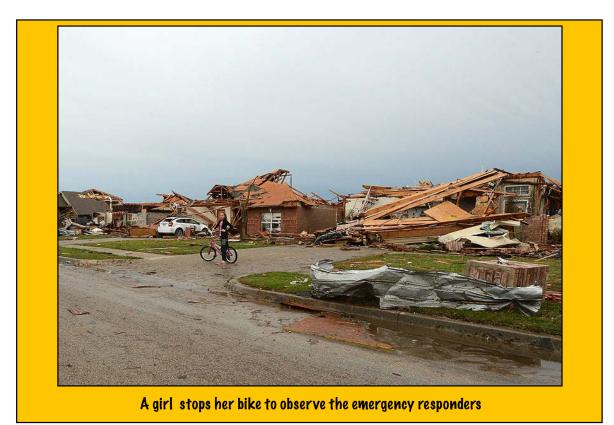

# **Picture Cards**

Pebris blocks many roads and pathways making aid difficult

First responders search for survivors in the wreckage

Copyright © PlanBee Resources Ltd 2013

www.planbee.com