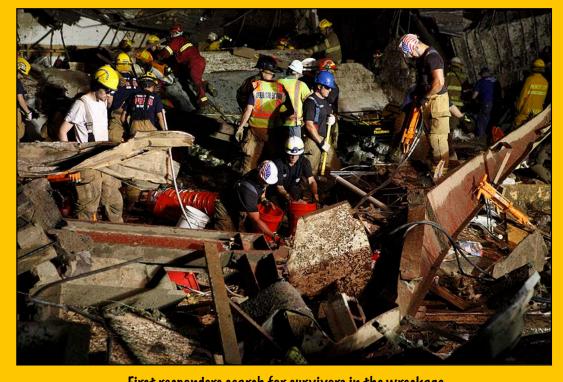

# **Picture Cards**

Pebris blocks many roads and pathways making aid difficult

First responders search for survivors in the wreckage

Copyright © PlanBee Resources Ltd 2013

www.planbee.com