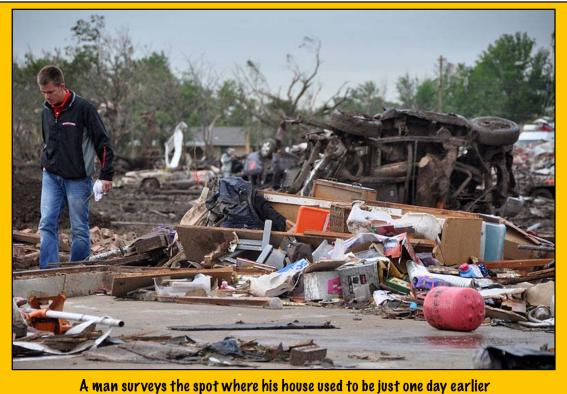

# Picture Cards

A volunteer finds a birth certificate amongst the debris

A woman stands in her storm shelter in front of the remains of her home

Copyright © PlanBee Resources Ltd 2013