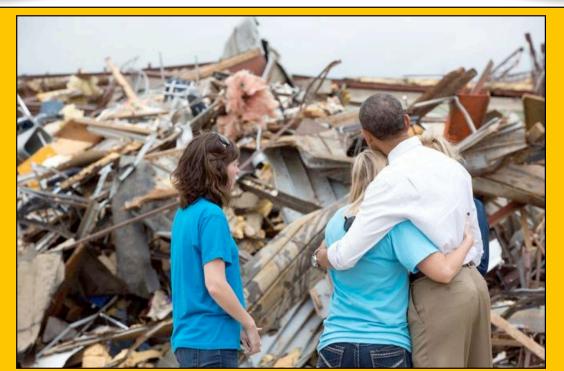

#### **Picture Cards**

President Obama comforting the principal of Plaza Towers Elementary School as they survey the damage

Copyright © PlanBee Resources Ltd 2013

www.planbee.com